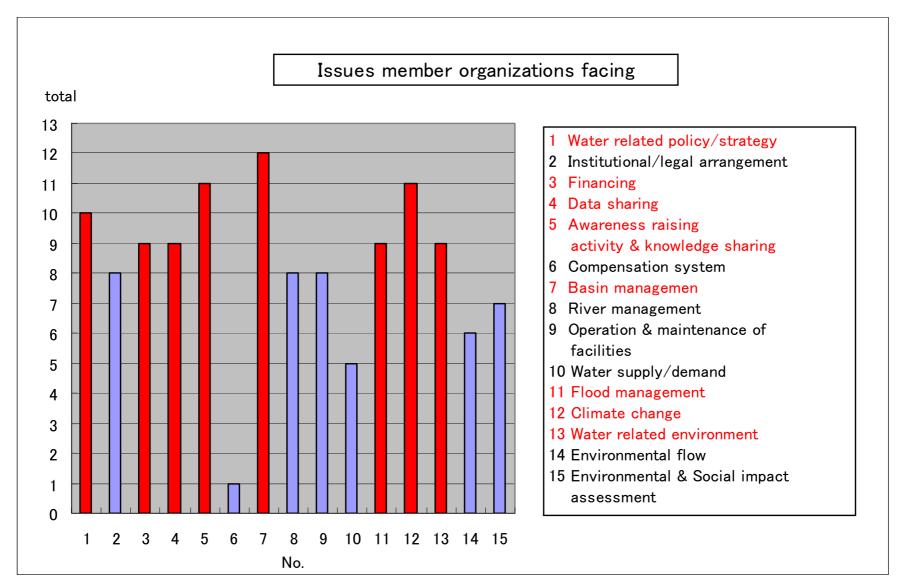

#### 1. IWRM Issues and Needs for NARBO activities

- In terms of water resources management in your basin (or in your country), please choose pressing issues or needs that your organization is facing on from the list below:
  - (Multiple answers allowed.)

| Water related<br>policy/strategy | Institutional/legal<br>arrangement                | Financing                                                         |
|----------------------------------|---------------------------------------------------|-------------------------------------------------------------------|
| Data sharing                     | Awareness raising activity<br>& knowledge sharing | Compensation system                                               |
| Basin management                 | River management                                  | <ul> <li>Operation &amp; maintenance<br/>of facilities</li> </ul> |
| Water supply/demand              | Flood management                                  | Climate change                                                    |
| Water related environment        | Environmental flow                                | Environmental & Social<br>impact assessment                       |
| Others (Please specify)          |                                                   |                                                                   |

### **Issues & needs member organizations facing**